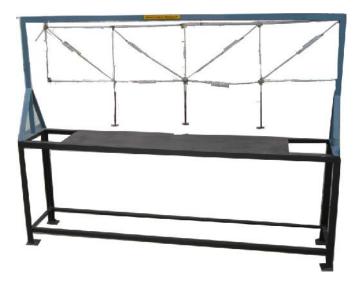

## DEFLECTION OF TRUSS APPARATUS (EE-1481)

Apparatus consists of 4 panels of a PRATT truss, each panel being 40cm in horizontal direction and 30cm in vertical direction. Load can be applied on each panel point. All tension members are provided with detachable springs so as to obtain appreciable deformation of the member. Direction of the diagonal members may be changed. Apparatus can be used to illustrate visually the nature of forces set up in various members of the Truss. Apparatus is supplied complete with a supporting stand and a set of weights.